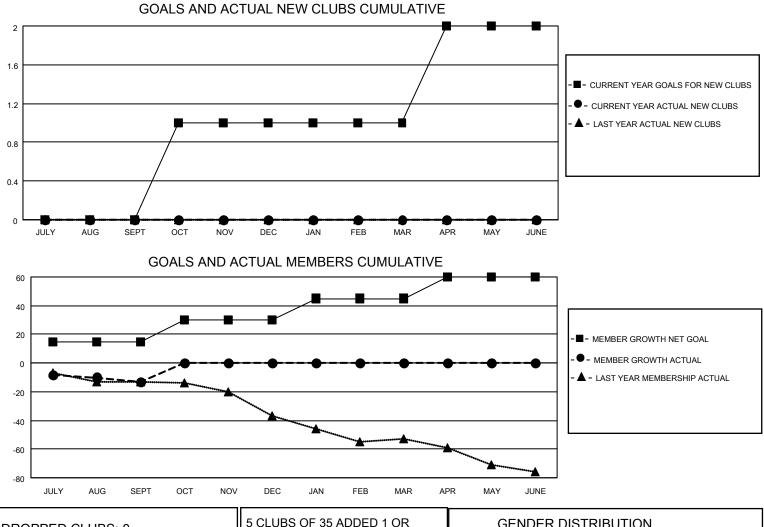

## LOCATION LOUISIANA

District 8 N

Results as of: 9/30/2021

| Clubs                 |               |           |               | Members               |                        |                         |                                                    |
|-----------------------|---------------|-----------|---------------|-----------------------|------------------------|-------------------------|----------------------------------------------------|
| RESULTS FOR 2021-2022 |               |           |               | RESULTS FOR 2021-2022 |                        |                         |                                                    |
| QUARTER               | NEW CLUB GOAL | NEW CLUBS | DROPPED CLUBS | QUARTER               | BER GROWTH NET<br>GOAL | MEMBER GROWTH<br>ACTUAL | DROPPED<br>MEMBERS ACTUAL<br>(including transfers) |
| JULY/AUG/SEPT         | 0             | 0         | 0             | JULY/AUG/SEPT         | 15                     | 7                       | 20                                                 |
| OCT/NOV/DEC           | 1             | 0         | 0             | OCT/NOV/DEC           | 15                     | 0                       | 0                                                  |
| JAN/FEB/MAR           | 0             | 0         | 0             | JAN/FEB/MAR           | 15                     | 0                       | 0                                                  |
| APR/MAY/JUNE          | 1             | 0         | 0             | APR/MAY/JUNE          | 15                     | 0                       | 0                                                  |